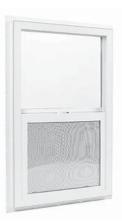

### The Facts:

Frame Depth: 2 11/16" Glass Thickness: 3/4"

Sightlines Frame/Sash: 1 9/16" - 2 7/8"

Colors: Almond, Clay, White

## 6 Integral nail fin

New construction and replacement application that bends and breaks easily for removal

Egress: (Minimum 5.7 sq. ft. clear opening)

Single Hung: 37 1/2" x 55 1/2"

Single Slider: 48" x 48"