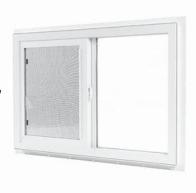

### 1 3/4" Glazing

Provides excellent accoustical and energy performance properties to meet current standards using Cardinal IG Endur spacer

# 2 Interlocking sashes with weather seals Guard against air and water infiltration

3 Pocket sill configuration
Provides structural integrity with product rating up to DP-40 & air infiltration as low as 0.01

### 4 Multi-chambered frame design

Staggered weep system channels for efficient water drainage

## 5 Frame design

Interior and exterior accessory grooves and integral nail fin

## 6 Integral nail fin

New construction and replacement application that bends and breaks easily for removal

Egress: (Minimum 5.7 sq. ft. clear opening)

Single Hung: 37 1/2" x 55 1/2"

Single Slider: 48" x 48"