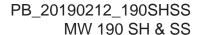

### The Facts:

Frame Depth: 2 11/16" Glass Thickness: 3/4"

Sightlines Frame/Sash: 1 9/16" - 2 7/8"

Colors: Almond, Clay, White

## 6 Integral nail fin

New construction and replacement application that bends and breaks easily for removal

Egress: (Minimum 5.7 sq. ft. clear opening)

Single Hung: 37 1/2" x 55 1/2"

Single Slider: 48" x 48"