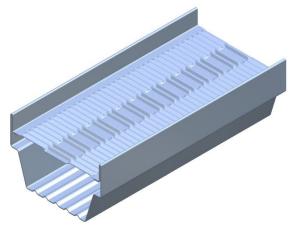

## **Cardinal IG Introduces Endur Spacer**

Cardinal IG, supplier of insulated glass (IG) for Minnkota Windows, has upgraded their proven XL Edge® spacer to a new warmer edge stainless steel spacer. Endur IG improves sightline temperature by 1-2 degrees and improves the resistance to condensation. The corrugated shape adds strength. Bent corners – not notched or open joints – create a continuous impermeable metal barrier around the entire perimeter, keeping moisture out and argon in. Overlap seams along ears allow breathing. The new spacer is also more aesthetically pleasing. Endur IG improves overall window U-Factor 0.005.